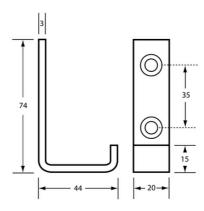

## **Specification**

| Material      | #304 Stainless Steel, 3mm Thickness                                                         |
|---------------|---------------------------------------------------------------------------------------------|
| Finish        | Satin Stainless Steel                                                                       |
| Mounting      | Screw Fix                                                                                   |
| Dimenisons    | 20mmW x 74mmH x 44mmD                                                                       |
| Note          | * This unit is accessible compliant when installed in accordance with AS1428.1. guidelines. |
| Related Video | Stainless Steel Cleaning & Maintenance                                                      |