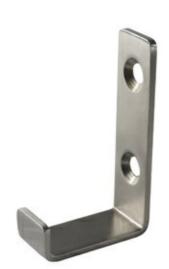

## **ML4158**

Hat and Coat Hook

## **Specification**

| Material      | #304 Stainless Steel, 3mm Thickness                                                         |
|---------------|---------------------------------------------------------------------------------------------|
| Finish        | Satin Stainless Steel                                                                       |
| Mounting      | Screw Fix                                                                                   |
| Dimenisons    | 20mmW x 74mmH x 44mmD                                                                       |
| Note          | * This unit is accessible compliant when installed in accordance with AS1428.1. guidelines. |
| Related Video | Stainless Steel Cleaning & Maintenance                                                      |